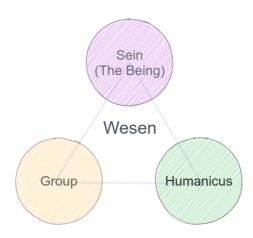

## 3.4 Wesen

atlantis° revolves around three axialities:

- The SeinWesen the being
- The GroupWesen the group
- The HumanicusWesen the species

### Where:

- -wesen is from the German for being, and
- -sein for be.

They are symbols for something with which we are connected to and which are evolving.

If the SeinWesen is more in flove, then the GroupWesen is more in flove. And when the GroupWesen is in flove then the Humanicus.