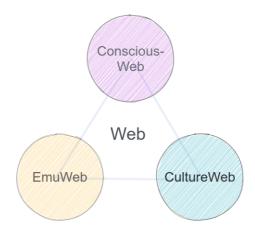

## 3.3 Web

Where "Web" is the weaving of a fabric of energy around the earth or Gaia.

#### Parts:

- ConsciousWeb Being done via the setting up conscious hubs.i.e. beacons.
- EmuWeb Interpersonal relationships i.e. via 1stFamily.
- CultureWeb A collection of cultureware regioplexes.