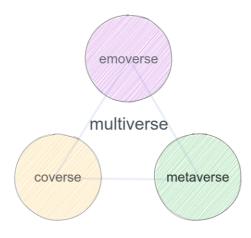

## 3.2 Multiverse

We are living in multiple realities, "worlds" or "universes" such as the technology orientated "metaverse".

#### Where:

- emoverse The emotional parallel universe to our existence where thoughts come into action, where emotional events are saved.
- coverse Is our conscious universe the human orientated physical universe into which we are born into.
- metaverse the technological virtual or mixed reality world.